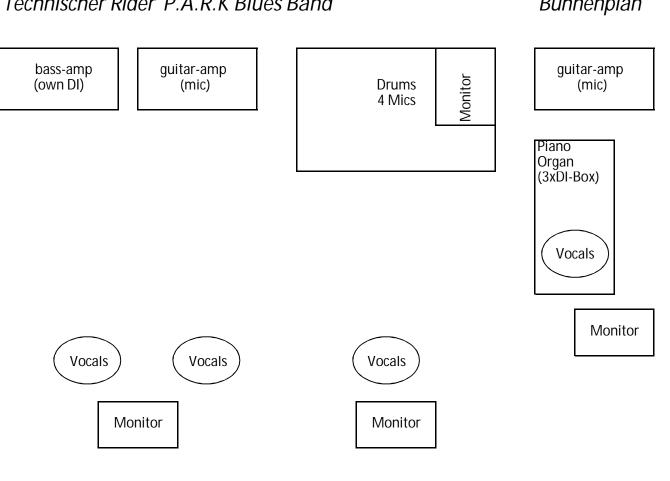

mic        | reverb/delay           |
|         | vocal Bronco            | mic        | reverb/delay           |
|         | vocal Andi              | mic        | reverb/delay           |
| 17      |                         |            |                        |
| 18      |                         |            |                        |
| 19      |                         |            |                        |
| 20      |                         |            |                        |
| 21      |                         |            |                        |
| 22      |                         |            |                        |
| 23      |                         |            |                        |
| 24      |                         |            |                        |



Technischer Rider P.A.R.K Blues Band

Bühnenplan